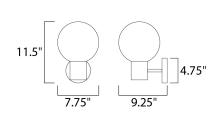

## MEASUREMENTS

DIMENSION MAX OAH HANGING WEIGHT

LAMPING INPUT VOLTAGE BULB

DIMMABLE

: 7.75" W x 11.5" H x 9.25" Ext : 4.75" W x 1" H : 4.41 lb

:120V : 1 x 60W Incandescent E12 Candelabra , 60W Total **BULB INCLUDED** : (Not Included) :Yes