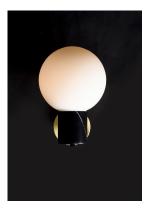

## **PRODUCT DESCRIPTION**

Inspired by both Mid Century Modern and Scandinavian Contemporary this collection spans a large breadth of today's interior design. Straight tubing finished in Satin Brass supports hand blown Satin White cased glass globes. Black accents of metal and Black marble add dramatic detail and upscale appeal.

## FINISHES OPTION

Satin Brass / Black (SBRBK)

GLASS Satin White SW

MATERIAL Steel, Marble, Opal Glass

RATINGS cETLus Dry Location

ADDITIONAL INSTALL UP/DOWN: Up/Down **OPERATING TEMPERATURE:** -20°C (-4°F), 40°C (104°F)