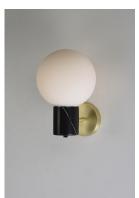

## **PRODUCT DESCRIPTION**

Inspired by both Mid Century Modern and Scandinavian Contemporary this collection spans a large breadth of today's interior design. Straight tubing finished in Satin Brass supports hand blown Satin White cased glass globes. Black accents of metal and Black marble add dramatic detail and upscale appeal.

## FINISHES OPTION

Satin Brass / Black (SBRBK)

GLASS Satin White SW

MATERIAL Steel, Marble, Opal Glass

RATINGS cETLus Dry Location

ADDITIONAL INSTALL UP/DOWN: Up/Down **OPERATING TEMPERATURE:** -20°C (-4°F), 40°C (104°F)